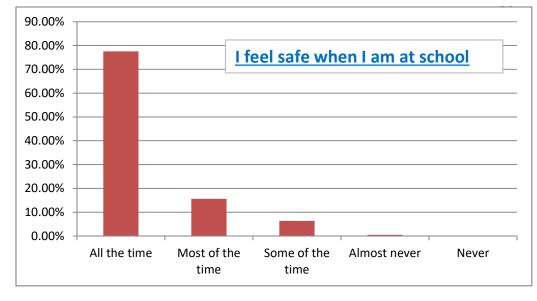

#### I feel safe when I am at school

| 7 | 7 | 7. |
|---|---|----|

| 77.51% |
|--------|
| 15.65% |
| 6.36%  |
| 0.49%  |
| 0.00%  |
|        |

| Strongly agree             | 80.44% |
|----------------------------|--------|
| Agree                      | 13.45% |
| Neither agree nor disagree | 6.11%  |
| Disagree                   | 0.00%  |
| Strongly disagree          | 0.00%  |