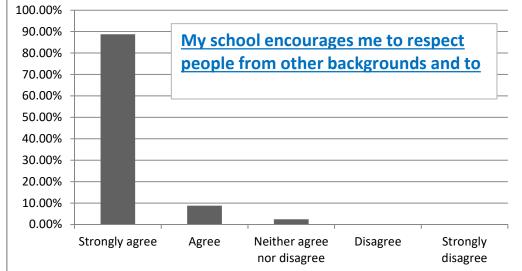

## My school encourages me to be independent and to take on responsibilities

- Strongly agree 74.33%
  - Agree 21.76%
- Neither agree nor disagree 3.18%
  - Disagree 0.24%
  - Strongly disagree 0.49%

My school encourages me to respect people from other backgrounds and to treat everyone equally %

| Strongly agree             | 88.75% |
|----------------------------|--------|
| Agree                      | 8.80%  |
| Neither agree nor disagree | 2.44%  |
| Disagree                   | 0.00%  |
| Strongly disagree          | 0.00%  |
|                            |        |