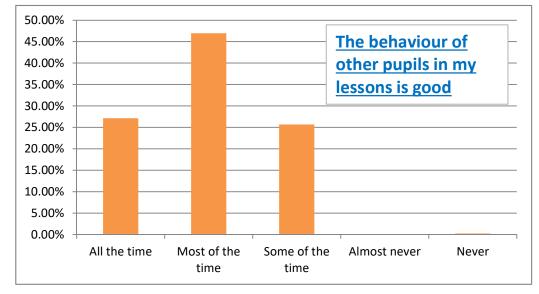

### The behaviour of other pupils in my lessons is good

| All the time     | 27.14% |
|------------------|--------|
| Most of the time | 46.94% |
| Some of the time | 25.67% |
| Almost never     | 0.00%  |
| Never            | 0.24%  |