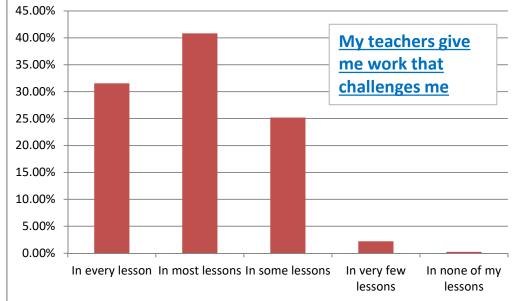

| In every lesso       | n 31.54%  |
|----------------------|-----------|
| In most lessor       | is 40.83% |
| In some lessor       | IS 25.18% |
| In very few lessor   | is 2.20%  |
| In none of my lessor | IS 0.24%  |
|                      |           |