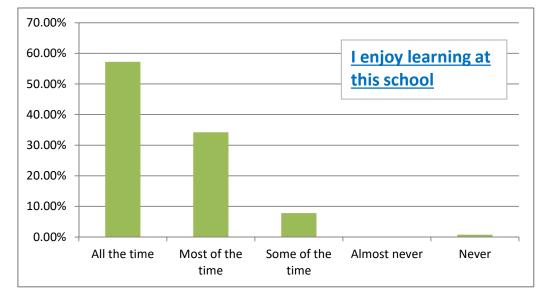

### I enjoy learning at this school

| All the time     | 57.21% |
|------------------|--------|
| Most of the time | 34.23% |
| Some of the time | 7.82%  |
| Almost never     | 0.00%  |
| Never            | 0.73%  |