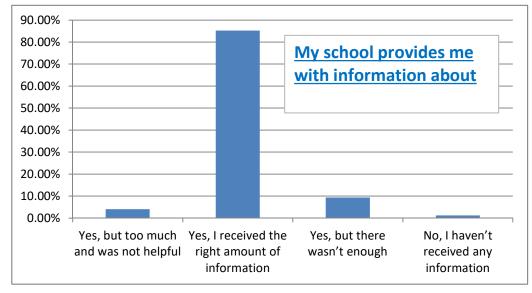

## My school provides me with information about my next steps

| Yes, but too much and was not helpful | 4.08%  |
|---------------------------------------|--------|
|                                       | 1100/0 |

- Yes, I received the right amount of information 85.27%
  - Yes, but there wasn't enough 9.40%