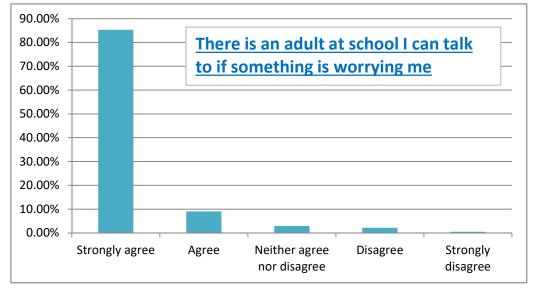

# There is an adult at school I can talk to if something is worrying me

| Strongly agree | 85.33% |
|----------------|--------|
| Agree          | 9.05%  |

| Neither agree nor disagree | 2.93% |
|----------------------------|-------|
|----------------------------|-------|

| Disagree | 2.20% |
|----------|-------|
|----------|-------|

%

Strongly disagree 0.49%