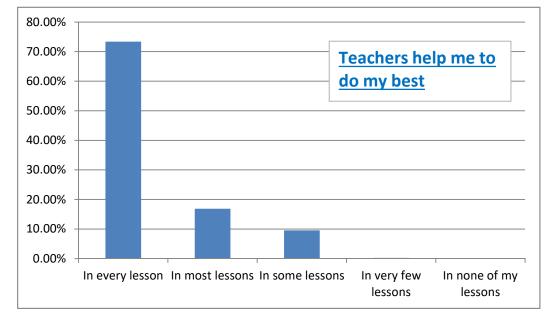

#### Teachers help me to do my best

| In every lesson       | 73.35% |
|-----------------------|--------|
| In most lessons       | 16.87% |
| In some lessons       | 9.54%  |
| In very few lessons   | 0.24%  |
| In none of my lessons | 0.00%  |