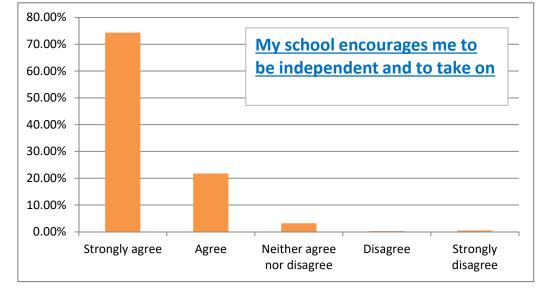

## My school encourages me to be independent and to take on responsibilities

- Strongly agree 74.33%
  - Agree 21.76%
- Neither agree nor disagree 3.18%
  - Disagree 0.24%
  - Strongly disagree 0.49%

My school encourages me to respect people from other backgrounds and to treat everyone equally %