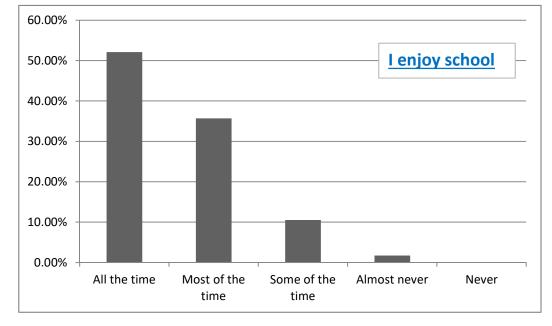

| All the time     | 52.08% |
|------------------|--------|
| Most of the time | 35.70% |
| Some of the time | 10.51% |
| Almost never     | 1.71%  |
| Never            | 0.00%  |