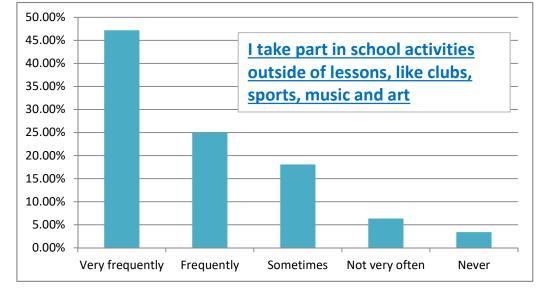

### My school encourages me to look after my emotional and mental health

- Strongly agree 73.35%
  - Agree 19.56%
- Neither agree nor disagree 6.36%
  - Disagree
    - 0.49%

%

Strongly disagree 0.24%

I take part in school activities outside of lessons, like clubs, sports, music and art %

| Very frequently | 47.19% |
|-----------------|--------|
| Frequently      | 24.94% |
| Sometimes       | 18.09% |
| Not very often  | 6.36%  |
| Never           | 3.42%  |