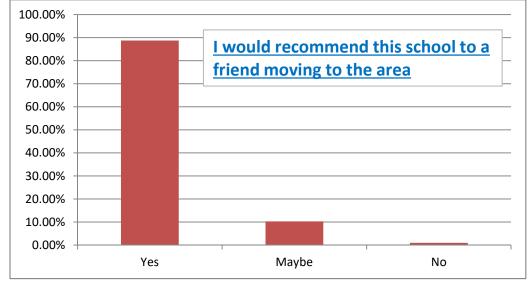

## I would recommend this school to a friend moving to the area

| Yes   | 88.75% |
|-------|--------|
| Maybe | 10.27% |
| No    | 0.98%  |