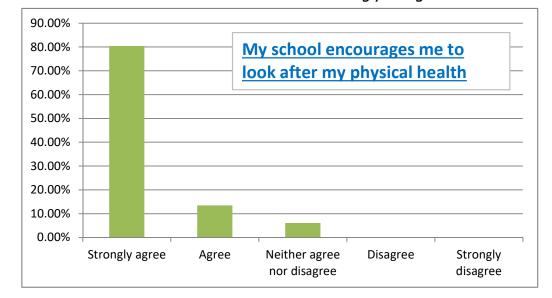

| Strongly agree             | 59.17% |
|----------------------------|--------|
| Agree                      | 26.65% |
| Neither agree nor disagree | 13.20% |
| Disagree                   | 0.24%  |
| Strongly disagree          | 0.73%  |