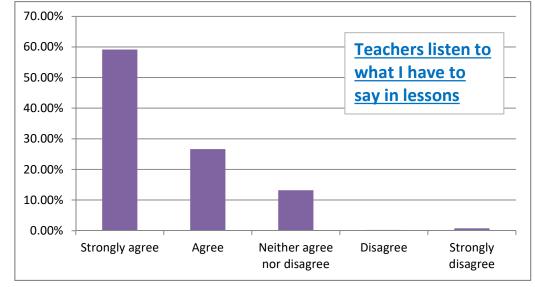

| Strongly agree             | 59.17% |
|----------------------------|--------|
| Agree                      | 26.65% |
| Neither agree nor disagree | 13.20% |
| Disagree                   | 0.24%  |
| Strongly disagree          | 0.73%  |