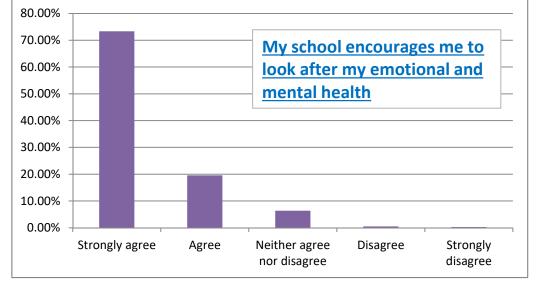

### My school encourages me to look after my emotional and mental health

- Strongly agree 73.35%
  - Agree 19.56%
- Neither agree nor disagree 6.36%
  - Disagree
    - 0.49%

%

Strongly disagree 0.24%

I take part in school activities outside of lessons, like clubs, sports, music and art %