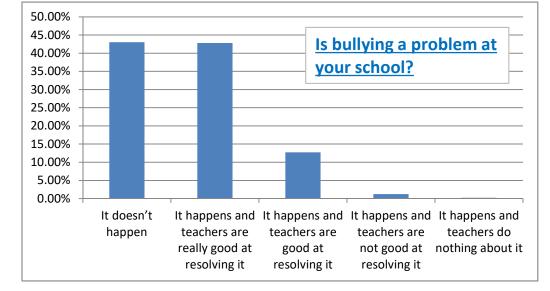

It doesn't happen 43.03%

- It happens and teachers are really good at resolving it 42.79%
  - It happens and teachers are good at resolving it 12.71%
  - It happens and teachers are not good at resolving it 1.22%
    - It happens and teachers do nothing about it 0.24%