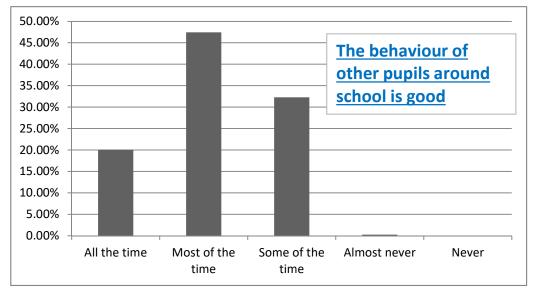

### The behaviour of other pupils around school is good %

| All the time     | 20.05% |
|------------------|--------|
| Most of the time | 47.43% |
| Some of the time | 32.27% |
| Almost never     | 0.24%  |
| Never            | 0.00%  |